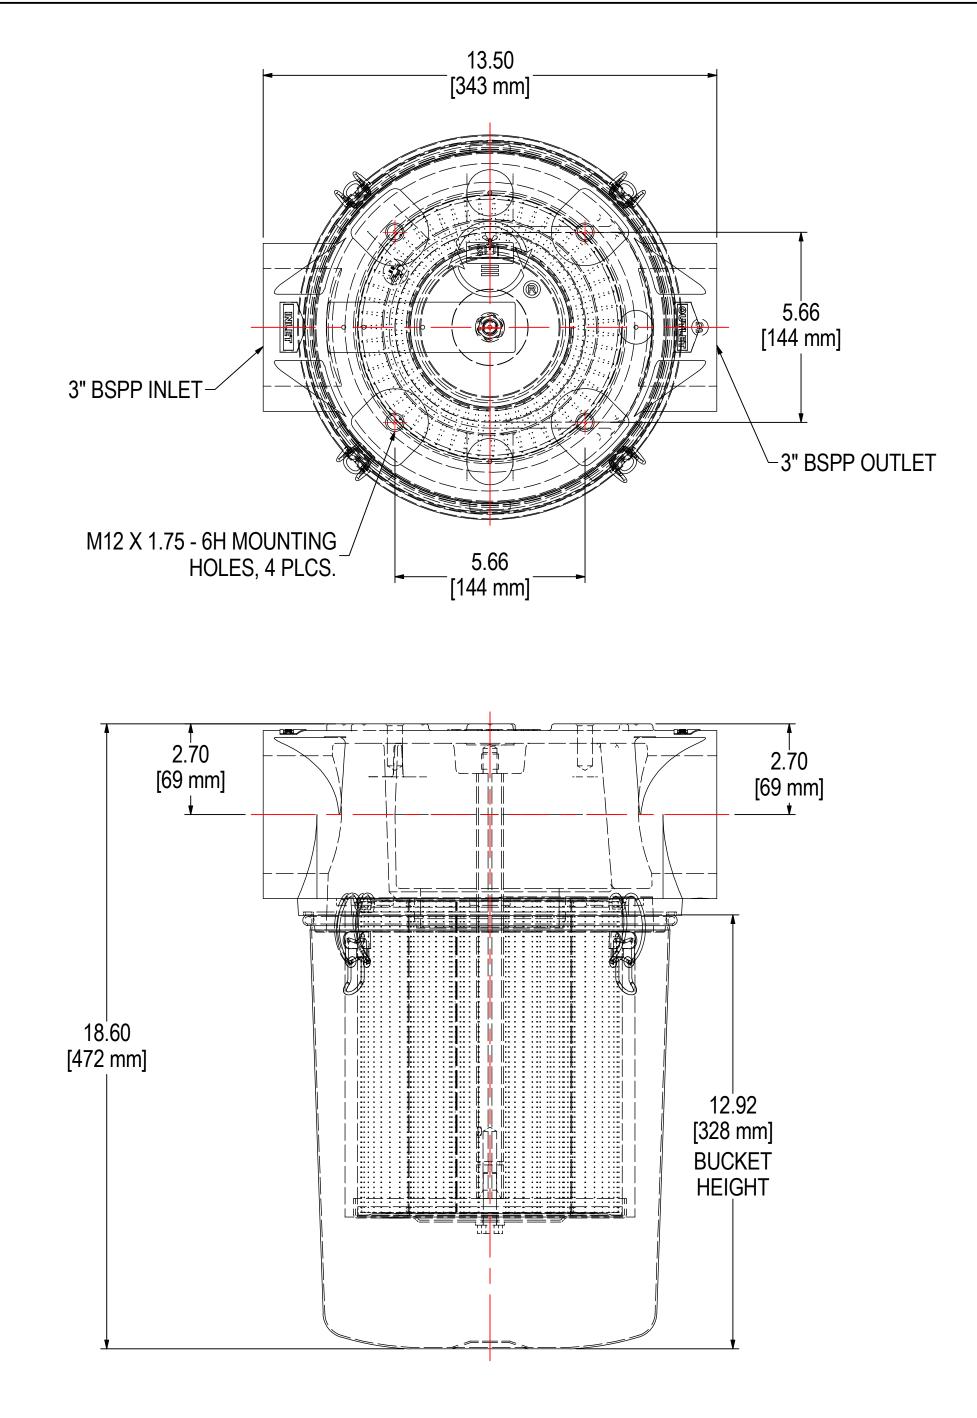

|     |                                  |              | ELEMENT SPECS           |                              |                                                   |     |      |                         |  |  |
|-----|----------------------------------|--------------|-------------------------|------------------------------|---------------------------------------------------|-----|------|-------------------------|--|--|
|     |                                  |              | PART NUMBER             | 235P                         |                                                   |     |      |                         |  |  |
|     |                                  |              | MATERIAL POLYESTER      |                              |                                                   |     |      |                         |  |  |
|     |                                  | FLOW RATE    | 570 CFM                 |                              | 968 m³/hr                                         |     |      |                         |  |  |
|     |                                  | SURFACE AREA | 9.4 ft <sup>2</sup>     |                              | 0.9 m <sup>2</sup>                                |     |      |                         |  |  |
|     |                                  | I.D. 4.69" 1 |                         |                              |                                                   | 119 | .9mm |                         |  |  |
|     |                                  | 0.D.         | 7.88"                   |                              | 200mm                                             |     |      |                         |  |  |
|     |                                  |              | HEIGHT                  | 9.56" 24                     |                                                   |     | 3mm  |                         |  |  |
|     | <b>MODEL #:</b> CT-235P-301C     | MATERIAL: C  | ARBON STEEL/CAST ALUMIN | NUM FINISH: BLACK POWDER/NON |                                                   |     | NONE |                         |  |  |
|     | MODEL NUMBER: CT-235P-301C       |              |                         |                              |                                                   |     |      | <b>SHEET:</b><br>1 OF 2 |  |  |
|     | DESCRIPTION: CT-235P-301C, BLACK |              |                         |                              |                                                   |     |      |                         |  |  |
| PLY |                                  |              |                         |                              | <b>APPROVED BY:</b> CRW<br><b>DATE:</b> 7/21/2015 |     |      | REV:                    |  |  |
|     |                                  |              |                         |                              |                                                   |     |      | А                       |  |  |