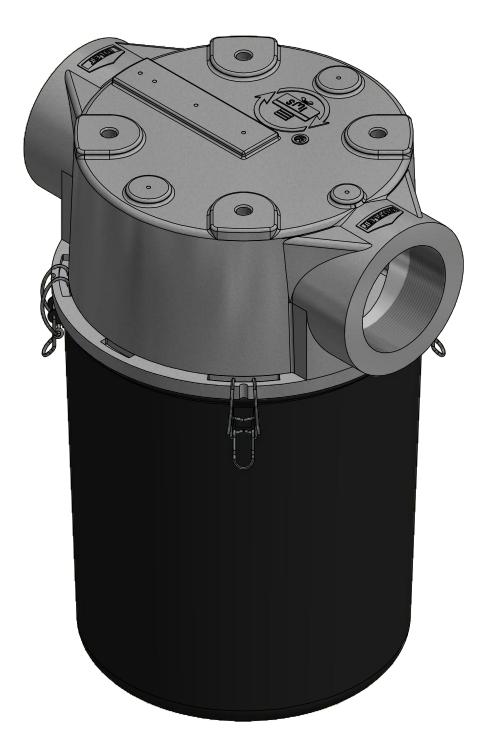

|     |                                  |              | ELEMENT SPECS           |                              |                                                   |     |      |                         |  |  |
|-----|----------------------------------|--------------|-------------------------|------------------------------|---------------------------------------------------|-----|------|-------------------------|--|--|
|     |                                  |              | PART NUMBER             | 235P                         |                                                   |     |      |                         |  |  |
|     |                                  |              | MATERIAL POLYESTER      |                              |                                                   |     |      |                         |  |  |
|     |                                  | FLOW RATE    | 570 CFM                 |                              | 968 m³/hr                                         |     |      |                         |  |  |
|     |                                  | SURFACE AREA | 9.4 ft <sup>2</sup>     |                              | 0.9 m <sup>2</sup>                                |     |      |                         |  |  |
|     |                                  | I.D. 4.69" 1 |                         |                              |                                                   | 119 | .9mm |                         |  |  |
|     |                                  | 0.D.         | 7.88"                   |                              | 200mm                                             |     |      |                         |  |  |
|     |                                  |              | HEIGHT                  | 9.56" 24                     |                                                   |     | 3mm  |                         |  |  |
|     | <b>MODEL #:</b> CT-235P-301C     | MATERIAL: C  | ARBON STEEL/CAST ALUMIN | NUM FINISH: BLACK POWDER/NON |                                                   |     | NONE |                         |  |  |
|     | MODEL NUMBER: CT-235P-301C       |              |                         |                              |                                                   |     |      | <b>SHEET:</b><br>1 OF 2 |  |  |
|     | DESCRIPTION: CT-235P-301C, BLACK |              |                         |                              |                                                   |     |      |                         |  |  |
| PLY |                                  |              |                         |                              | <b>APPROVED BY:</b> CRW<br><b>DATE:</b> 7/21/2015 |     |      | REV:                    |  |  |
|     |                                  |              |                         |                              |                                                   |     |      | А                       |  |  |