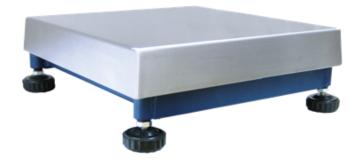

## Technical specifications

PVS15420200513

The PME electronic weighing platform is made of stainless steel top and has a small and medium capacity. Equipped with a single off-center load cell, it guarantees precise results even when the loads are not perfectly centered. Moreover, the PME single-cell weighing platform is the most widespread solution in many industrial and commercial applications as it is at the same time precise and robust. Additional options are available on request, including: platform calibration service with weight indicator, CE-M 3000e approval and indicator support column.