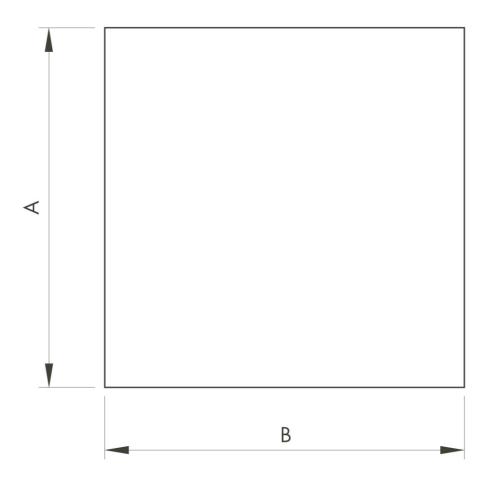

Maximum supply voltage: 15 Vdc

Load plan: in stainless steel

All indicated data may be changed without notice.

All the measures indicated are expressed in millimeters (mm)

| TYPE  | CAPACITY (kg) | DIV. (g)  | A   | В   | С   |  |
|-------|---------------|-----------|-----|-----|-----|--|
| PME 0 | 6-15-30       | 2-5-10    | 300 | 300 | 130 |  |
| PME 1 | 30-60-150     | 10-20-50  | 400 | 400 | 140 |  |
| PME 2 | 60-150-300    | 20-50-100 | 600 | 600 | 150 |  |