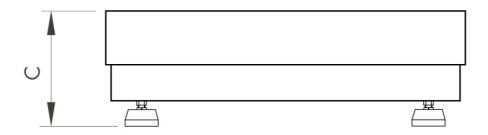

Maximum supply voltage: 15 Vdc

Load plan: in stainless steel

All indicated data may be changed without notice.

All the measures indicated are expressed in millimeters (mm)

| TYPE  | CAPACITY (kg) | DIV. (g)  | A   | В   | С   |  |
|-------|---------------|-----------|-----|-----|-----|--|
| PME 0 | 6-15-30       | 2-5-10    | 300 | 300 | 130 |  |
| PME 1 | 30-60-150     | 10-20-50  | 400 | 400 | 140 |  |
| PME 2 | 60-150-300    | 20-50-100 | 600 | 600 | 150 |  |