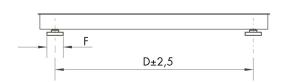

All indicated data may be changed without notice.

available with certification • OIML

| TYPE | CAPACITY | Α    | В    | С   | D    | E    | F  |
|------|----------|------|------|-----|------|------|----|
| PQM0 | 300-600  | 800  | 800  | 100 | 690  | 690  | 60 |
| PQM1 | 300-1500 | 1000 | 1000 | 100 | 890  | 890  | 60 |
| PQM2 | 300-3000 | 1000 | 1250 | 100 | 890  | 1140 | 60 |
| PQM3 | 300-3000 | 1250 | 1250 | 100 | 1140 | 1140 | 60 |
| PQM4 | 600-3000 | 1250 | 1500 | 100 | 1140 | 1390 | 60 |
| PQM5 | 600-3000 | 1500 | 1500 | 100 | 1390 | 1390 | 60 |
| PQM6 | 600-3000 | 1500 | 2000 | 100 | 1390 | 1890 | 60 |