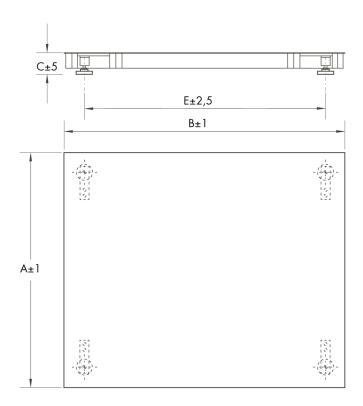

All indicated data may be changed without notice.

available with certification • OIML

| TYPE | CAPACITY | Α    | В    | С   | D    | E    | F  |
|------|----------|------|------|-----|------|------|----|
| PQM0 | 300-600  | 800  | 800  | 100 | 690  | 690  | 60 |
| PQM1 | 300-1500 | 1000 | 1000 | 100 | 890  | 890  | 60 |
| PQM2 | 300-3000 | 1000 | 1250 | 100 | 890  | 1140 | 60 |
| PQM3 | 300-3000 | 1250 | 1250 | 100 | 1140 | 1140 | 60 |
| PQM4 | 600-3000 | 1250 | 1500 | 100 | 1140 | 1390 | 60 |
| PQM5 | 600-3000 | 1500 | 1500 | 100 | 1390 | 1390 | 60 |
| PQM6 | 600-3000 | 1500 | 2000 | 100 | 1390 | 1890 | 60 |