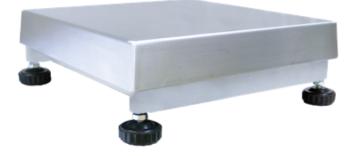

**Technical specifications** 

PVS15320200513

The PMEI electronic weighing platform is made of stainless steel, has adjustable support feet, a level bubble and has a small and medium capacity. The PMEI platform is equipped with a single off-center load cell and guarantees precise results even with not perfectly centered loads. The PMEI single-cell weighing platform is the most widespread solution in many industrial and commercial applications as it is both precise and robust. Moreover, additional options are available on request, including: support column for indicator, platform service with weight indicator and CE-M 3000e type approval.