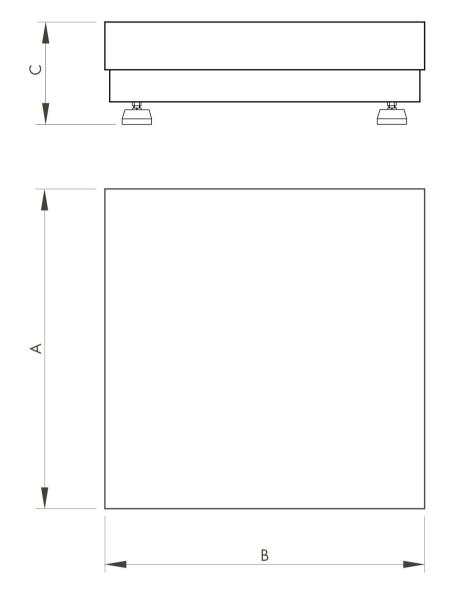

| TYPE   | CAPACITY (kg) | DIV. (g)  | A   | в   | с   |
|--------|---------------|-----------|-----|-----|-----|
| PMEI O | 6-15-30       | 2-5-10    | 300 | 300 | 130 |
| PMEI 1 | 30-60-150     | 10-20-50  | 400 | 400 | 140 |
| PMEI 2 | 60-150-300    | 20-50-100 | 600 | 600 | 150 |

| Degree of protection:   | IP65               |
|-------------------------|--------------------|
| Maximum supply voltage: | 15 Vdc             |
| Load plan:              | in stainless steel |

All indicated data may be changed without notice. All the measures indicated are expressed in millimeters (mm)