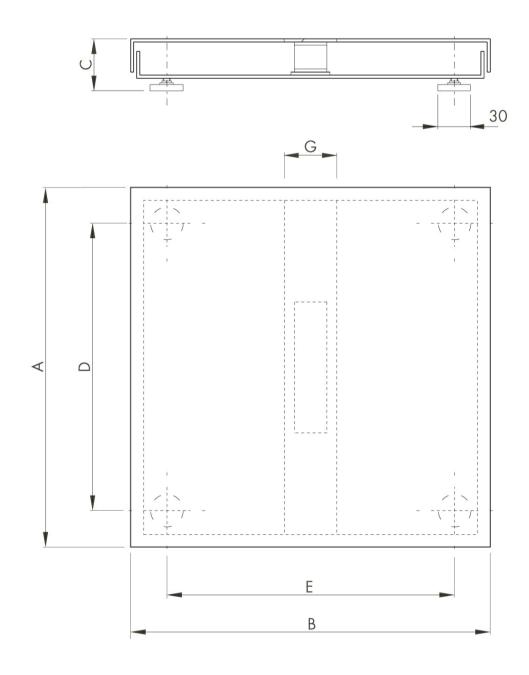

All indicated data may be changed without notice.

| MODEL  | RATED LOAD (KG) | Α   | В   | С   | D   | E   | G  |
|--------|-----------------|-----|-----|-----|-----|-----|----|
| PM 0/i | 3-6-15          | 200 | 200 | 60  | 150 | 150 | 50 |
| PM 1/i | 6-15-30         | 300 | 300 | 60  | 250 | 250 | 50 |
| PM 2/i | 15-30-60-150    | 400 | 400 | 120 | 340 | 327 | 50 |
| PM 3/i | 30-60-150       | 500 | 500 | 135 | 440 | 427 | 80 |
| PM 4/i | 60-150-300      | 600 | 600 | 135 | 540 | 527 | 80 |
| PM 5/i | 60-150-300      | 700 | 700 | 135 | 640 | 627 | 80 |
| PM 6/i | 60-150-300      | 800 | 800 | 135 | 740 | 727 | 80 |