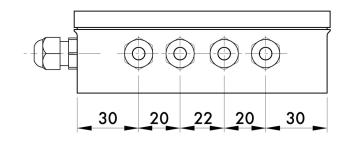

| Temperature range:   | -10 ÷ +50 °C                 |
|----------------------|------------------------------|
| Storage temperature: | -20 ÷ +70 °C                 |
| Drilling template:   | 108 x 45 mm (L x H)          |
| Dimensions:          | 125 x 79 x 40 mm (L x H x D) |