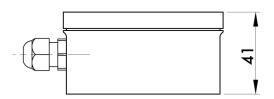

| Temperature range:   | -10 ÷ +50 °C                 |
|----------------------|------------------------------|
| Storage temperature: | -20 ÷ +70 °C                 |
| Drilling template:   | 108 x 45 mm (L x H)          |
| Dimensions:          | 125 x 79 x 40 mm (L x H x D) |