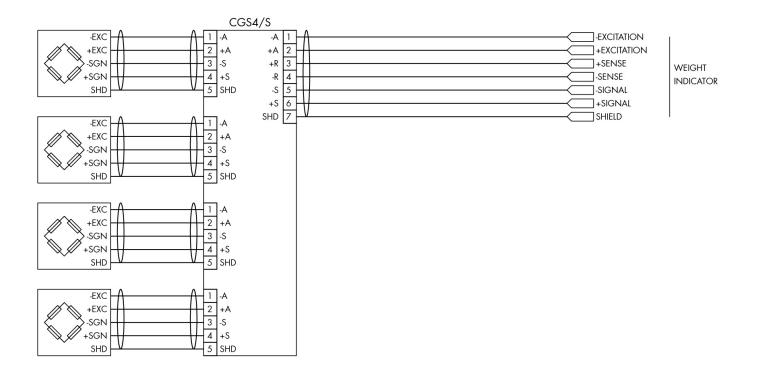

## Technical specifications

PVS10920200512

The CGS4-S junction box is able to connect several load cells: it synchronizes measurements and it ensures correct and accurate weight values. The CGS4-S juction box collects the signals of the individual cells and translates them into a single signal. Our junction boxes are equipped with a quick connector for the connection to our Tester 1008, which allows the immediate control of the signals of the single cells and the system diagnostics.

All indicated data may be changed without notice.

| LOAD CELLS COLOUR CODE |               |             |         |             |  |
|------------------------|---------------|-------------|---------|-------------|--|
| +Exc                   | Red           | Red/Green   | Red     | Red/Blue    |  |
| -Exc                   | Black         | Black       | White   | Black/Brown |  |
| +Sgn                   | Green         | Green/White | Green   | Green       |  |
| -Sgn                   | White         | Red/White   | Blue    | White       |  |
| Shd                    | Shield        | Shield      | Shield  | Shield      |  |
|                        | SENSORTRONICS | NOBEL       | MINEBEA | PAVONE      |  |