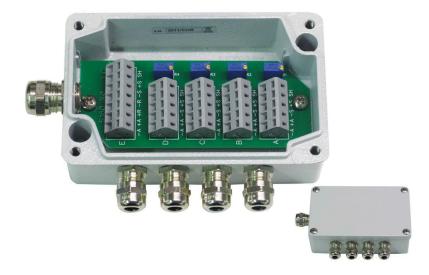

## Technical specifications

PVS10920200512

The CGS4-S junction box is able to connect several load cells: it synchronizes measurements and it ensures correct and accurate weight values. The CGS4-S juction box collects the signals of the individual cells and translates them into a single signal. Our junction boxes are equipped with a quick connector for the connection to our Tester 1008, which allows the immediate control of the signals of the single cells and the system diagnostics.