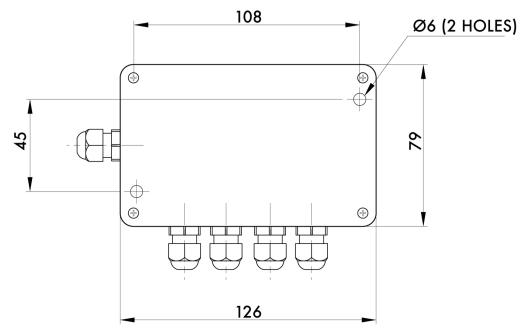

| Temperature range:   | -10 ÷ +50 °C                 |
|----------------------|------------------------------|
| Storage temperature: | -20 ÷ +70 °C                 |
| Drilling template:   | 108 x 45 mm (L x H)          |
| Dimensions:          | 125 x 79 x 40 mm (L x H x D) |