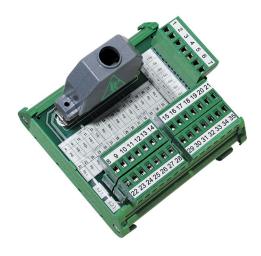

## Technical specifications

PVS18520200512

The JB4-UC DIN junction box allows the collection of information from different cells. Its use is indicated where there are more than 2 load cells. It is equipped with a central connector that collects all the signals and sends them to the transmitter. In function with our product tester 1008 it is possible to receive real time information on the conditions, the problems and the functioning of the single cells.