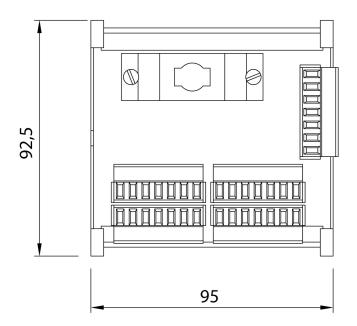

All indicated data may be changed without notice.

All indicated data may be changed without notice.
All the measures indicated are expressed in millimeters (mm)