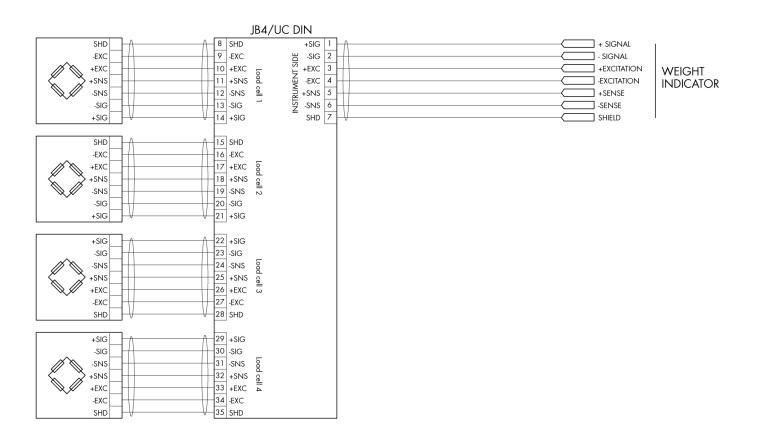

## Technical specifications

PVS18520200512

The JB4-UC DIN junction box allows the collection of information from different cells. Its use is indicated where there are more than 2 load cells. It is equipped with a central connector that collects all the signals and sends them to the transmitter. In function with our product tester 1008 it is possible to receive real time information on the conditions, the problems and the functioning of the single cells.