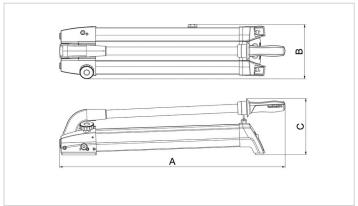

| Technical drawing dimensions |    |     |
|------------------------------|----|-----|
| dimension A                  | mm | 700 |
| dimension B                  | mm | 169 |
| dimension C                  | mm | 175 |