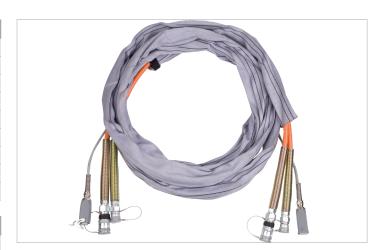

## IVL 10 SOU-EK Hose

| Specifications        |         |               |
|-----------------------|---------|---------------|
| article number        |         | 170.570.002   |
| model                 |         | IVL 10 SOU-EK |
| max. working pressure | bar/Mpa | 720 / 72      |
| for cutter type       |         | stationary    |
| short description     |         | Hose          |
| color                 |         | orange        |
| hose connection A     |         | A 239         |
| hose connection B     |         | A 240         |
| length                | m       | 10            |

## Standard supplied with

- Couplers
- Protection sleeves for hoses and couplers
- 12V cable for electric button operation of cutter