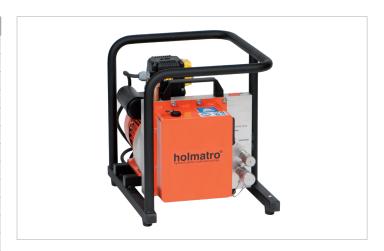

## IPU-M 2035 DRU | Mobile Pump

| Specifications                |         |                                     |
|-------------------------------|---------|-------------------------------------|
| article number                |         | 170.152.007                         |
| model                         |         | IPU-M 2035 DRU                      |
| max. working pressure         | bar/Mpa | 500 / 50                            |
| for cutter type               |         | mobile                              |
| short description             |         | Mobile Pump                         |
| capacity oil tank (effective) | CC      | 2000                                |
| number of stages              |         | 2                                   |
| first stage output / min.     | CC      | 2400                                |
| second stage output / min.    | CC      | 700                                 |
| first stage pressure range    | bar/Mpa | 0 - 200 / 0 - 20                    |
| second stage pressure range   | bar/Mpa | 200 - 500 / 20 - 50                 |
| operator type                 |         | electric motor                      |
| engine                        |         | 230 VAC - 0.75 kW - 50<br>Hz - 1 Ph |
| weight, ready for use         | kg      | 27.5                                |
| dimensions (LxWxH)            | mm      | 405 x 325 x 375                     |

## Standard supplied with

• Protection frame (IPU-M 2035 DRU / PRU)

| Accessories            |             |
|------------------------|-------------|
| Plug-In Type Gauge Set | 170.182.006 |