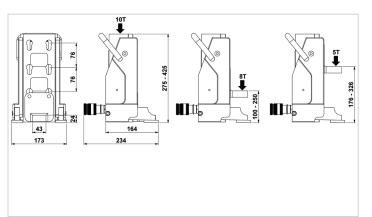

## HMJ 10 S 15 M | Machine Lift

| Specifications                   |         |               |
|----------------------------------|---------|---------------|
| article number                   |         | 100.062.004   |
| model                            |         | HMJ 10 S 15 M |
| short description                |         | Machine Lift  |
| max. working pressure            | bar/Mpa | 720 / 72      |
| tonnage                          | t       | 10            |
| stroke                           | mm      | 145           |
| closed height                    | mm      | 275           |
| capacity (head)                  | kN/t    | 100 / 10.2    |
| capacity (toe), min.             | kN/t    | 49 / 5        |
| capacity (toe), max.             | kN/t    | 78.5 / 8      |
| required oil content (effective) | CC      | 208           |
| return type                      |         | spring        |
| connection                       |         | A 118         |
| weight, ready for use            | kg      | 18.5          |