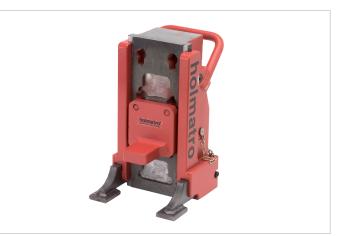

## HMJ 10 S 15 M | Machine Lift

| Specifications                   |         |               |
|----------------------------------|---------|---------------|
| article number                   |         | 100.062.004   |
| model                            |         | HMJ 10 S 15 M |
| short description                |         | Machine Lift  |
| max. working pressure            | bar/Mpa | 720 / 72      |
| tonnage                          | t       | 10            |
| stroke                           | mm      | 145           |
| closed height                    | mm      | 275           |
| capacity (head)                  | kN/t    | 100 / 10.2    |
| capacity (toe), min.             | kN/t    | 49 / 5        |
| capacity (toe), max.             | kN/t    | 78.5 / 8      |
| required oil content (effective) | CC      | 208           |
| return type                      |         | spring        |
| connection                       |         | A 118         |
| weight, ready for use            | kg      | 18.5          |