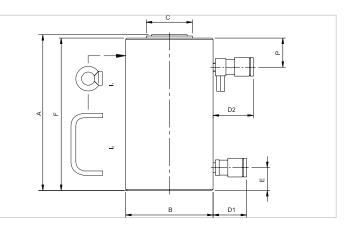

| Technical drawing dimensions |    |      |
|------------------------------|----|------|
| dimension A                  | mm | 282  |
| dimension B                  | mm | 130  |
| dimension C                  | mm | 80   |
| dimension D1                 | mm | 70   |
| dimension D2                 | mm | 85   |
| dimension E                  | mm | 25   |
| dimension F                  | mm | 275  |
| dimension P                  | mm | 70   |
| I type                       |    | [12] |