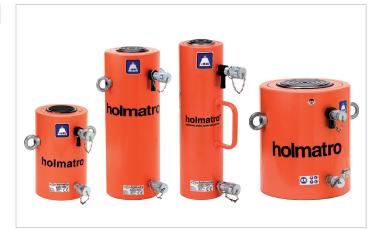

# HJ 50 H 15 Cylinder

| Specifications                    |                 |              |  |
|-----------------------------------|-----------------|--------------|--|
| article number                    |                 | 100.122.002  |  |
| short description                 |                 | Cylinder     |  |
| model                             |                 | HJ 50 H 15   |  |
| max. working pressure             | bar/Mpa         | 720 / 72     |  |
| tonnage                           | t               | 50           |  |
| stroke                            | mm              | 150          |  |
| closed height                     | mm              | 282          |  |
| capacity                          | kN/t            | 510.3 / 52   |  |
| effective pressure area (press)   | Cm <sup>2</sup> | 70.9         |  |
| effective pressure area (retract) | Cm <sup>2</sup> | 20.6         |  |
| required oil content (press)      | CC              | 1064         |  |
| required oil content (retract)    | CC              | 309          |  |
| connection                        |                 | A 118        |  |
| cylinder type                     |                 | high tonnage |  |
| acting type                       |                 | double       |  |
| return type                       |                 | hydraulic    |  |
| material                          |                 | steel        |  |
| weight, ready for use             | kg              | 27.0         |  |