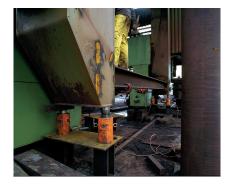

## **HJ 300 G 30** | Cylinder

| Specifications                   |         |              |
|----------------------------------|---------|--------------|
| article number                   |         | 100.112.099  |
| short description                |         | Cylinder     |
| model                            |         | HJ 300 G 30  |
| max. working pressure            | psi     | 10443        |
| tonnage                          | lb      | 661387.0     |
| stroke                           | in      | 11.8         |
| closed height                    | in      | 21.5         |
| capacity                         | lbf     | 659365       |
| effective pressure area          | sq. in. | 64.3         |
| required oil content (effective) | OZ      | 421          |
| connection                       |         | A 118        |
| cylinder type                    |         | high tonnage |
| acting type                      |         | single       |
| return type                      |         | gravity      |
| material                         |         | steel        |
| weight, ready for use            | lb      | 566.6        |