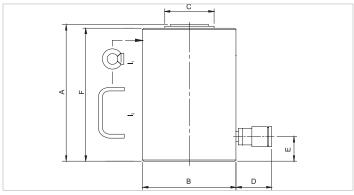

| Technical drawing dimensions |    |      |  |  |
|------------------------------|----|------|--|--|
| dimension A                  | in | 21.5 |  |  |
| dimension B                  | in | 12.4 |  |  |
| dimension C                  | in | 7.5  |  |  |
| dimension D                  | in | 2.8  |  |  |
| dimension E                  | in | 2.8  |  |  |
| dimension F                  | in | 21.3 |  |  |
| I type                       |    | [11] |  |  |