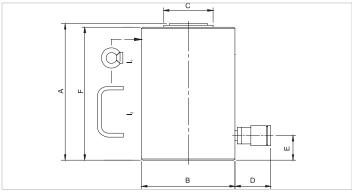

| Technical drawing dimensions |    |      |  |  |
|------------------------------|----|------|--|--|
| dimension A                  | in | 20   |  |  |
| dimension B                  | in | 10.3 |  |  |
| dimension C                  | in | 6.3  |  |  |
| dimension D                  | in | 2.8  |  |  |
| dimension E                  | in | 2.4  |  |  |
| dimension F                  | in | 19.7 |  |  |
| I type                       |    | [11] |  |  |