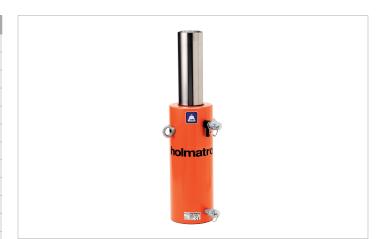

## HJ 100 H 30 | Cylinder

| Specifications                    |         |              |
|-----------------------------------|---------|--------------|
| article number                    |         | 100.122.054  |
| short description                 |         | Cylinder     |
| model                             |         | HJ 100 H 30  |
| max. working pressure             | psi     | 10443        |
| tonnage                           | lb      | 220462.0     |
| stroke                            | in      | 11.8         |
| closed height                     | in      | 19.6         |
| capacity                          | lbf     | 231396       |
| effective pressure area (press)   | sq. in. | 22.2         |
| effective pressure area (retract) | sq. in. | 8.8          |
| required oil content (press)      | OZ      | 145.1        |
| required oil content (retract)    | OZ      | 57.3         |
| connection                        |         | A 118        |
| cylinder type                     |         | high tonnage |
| acting type                       |         | double       |
| return type                       |         | hydraulic    |
| material                          |         | steel        |
| weight, ready for use             | lb      | 187.4        |