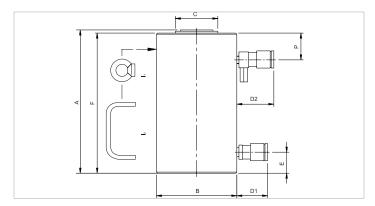

| Technical drawing dimensions |    |      |
|------------------------------|----|------|
| dimension A                  | in | 19.6 |
| dimension B                  | in | 7    |
| dimension C                  | in | 4.1  |
| dimension D1                 | in | 2.8  |
| dimension D2                 | in | 3.3  |
| dimension E                  | in | 2    |
| dimension F                  | in | 19.3 |
| dimension P                  | in | 2.8  |
| I type                       |    | [11] |