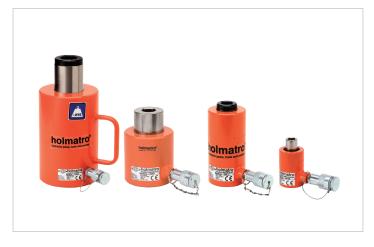

## Standard supplied with

- High Flow female coupler A 118
- Hollow saddle, with the exception of the HHJ 5 S 2.5, HHJ 12 S 5 and HHJ 12 S 15 cvlinders

| Accessories          |             |
|----------------------|-------------|
| Flat Saddle S 45 B   | 100.181.018 |
| Thread Saddle S 45 C | 100.181.019 |