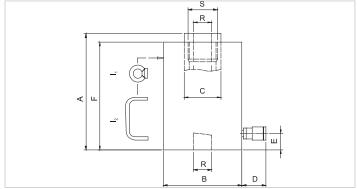

| Technical drawing dimensions |            |         |
|------------------------------|------------|---------|
| dimension A                  | in         | 15.3    |
| dimension B                  | in         | 5.5     |
| dimension C                  | in         | 2.6     |
| dimension D                  | in         | 2.8     |
| dimension E                  | in         | 1.4     |
| dimension F                  | in         | 14.8    |
| dimension R                  | in         | 1.5     |
| dimension S                  | threadsize | M54x1,5 |
| I type                       |            | [12]    |