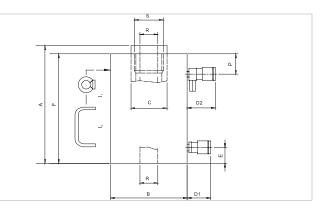

| Technical drawing dimensions |            |         |
|------------------------------|------------|---------|
| dimension A                  | in         | 11.2    |
| dimension B                  | in         | 4.7     |
| dimension C                  | in         | 2.8     |
| dimension D1                 | in         | 2.8     |
| dimension D2                 | in         | 3.3     |
| dimension E                  | in         | 1.6     |
| dimension F                  | in         | 10.8    |
| dimension P                  | in         | 2       |
| dimension R                  | in         | 1.3     |
| dimension S                  | threadsize | M50x1,5 |
| l type                       |            | [12]    |
|                              |            |         |