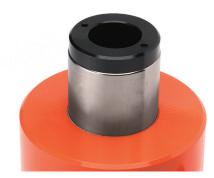

## Standard supplied with

- High Flow female coupler A 118 on inlet port
  High Flow female coupler with pressure relief valve A 418 on outlet port
- Hollow saddle

| Accessories          |             |
|----------------------|-------------|
| Flat Saddle S 35 B   | 100.181.015 |
| Thread Saddle S 35 C | 100.181.016 |