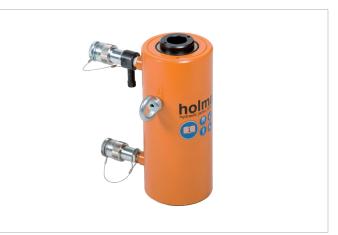

## HHJ 30 H 15 Hollow Plunger Cylinder

| Specifications                    |         |                         |
|-----------------------------------|---------|-------------------------|
| article number                    |         | 100.122.045             |
| short description                 |         | Hollow Plunger Cylinder |
| model                             |         | HHJ 30 H 15             |
| max. working pressure             | psi     | 10443                   |
| tonnage                           | lb      | 66139.0                 |
| stroke                            | in      | 5.9                     |
| closed height                     | in      | 11.2                    |
| capacity (press)                  | lbf     | 66026                   |
| capacity (retract)                | lbf     | 29450                   |
| effective pressure area (press)   | sq. in. | 6.3                     |
| effective pressure area (retract) | sq. in. | 2.8                     |
| required oil content (press)      | OZ      | 20.7                    |
| required oil content (retract)    | OZ      | 9.3                     |
| connection                        |         | A 118                   |
| cylinder type                     |         | hollow plunger          |
| acting type                       |         | double                  |
| return type                       |         | hydraulic               |
| material                          |         | steel                   |
| weight, ready for use             | lb      | 50.7                    |