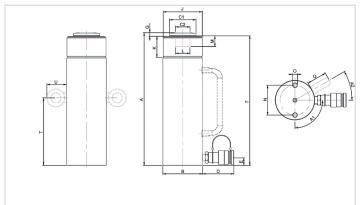

| Technical drawing dimensions |            |               |
|------------------------------|------------|---------------|
| dimension A                  | mm         | 374           |
| dimension B                  | mm         | 85            |
| dimension C1                 | mm         | 57            |
| dimension C2                 | mm         | 32            |
| dimension D                  | mm         | 80            |
| dimension E                  | mm         | 20            |
| dimension F                  | mm         | 368           |
| dimension G                  | mm         | 7             |
| dimension J                  | threadsize | 3 5/16"-12-UN |
| dimension K                  | mm         | 55            |
| dimension L                  | threadsize | 1½"-16-UN     |
| dimension M                  | mm         | 27            |
| dimension N                  | mm         | 60            |
| dimension O                  | threadsize | M12x18 (2x)   |
| dimension Q                  | mm         | 50            |
| angle A1                     | 0          | 90            |