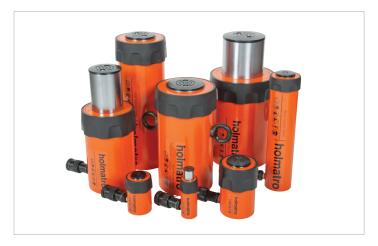

## **HGC 25 S 25** | Multi Purpose Cylinder

| Specifications                   |                 |                        |
|----------------------------------|-----------------|------------------------|
| article number                   |                 | 100.112.241            |
| short description                |                 | Multi Purpose Cylinder |
| model                            |                 | HGC 25 S 25            |
| max. working pressure            | bar/Mpa         | 720 / 72               |
| tonnage                          | t               | 25                     |
| stroke                           | mm              | 250                    |
| closed height                    | mm              | 374                    |
| capacity                         | kN/t            | 239 / 24.4             |
| effective pressure area          | cm <sup>2</sup> | 33.2                   |
| required oil content (effective) | CC              | 830                    |
| connection                       |                 | A 118                  |
| cylinder type                    |                 | multi purpose          |
| acting type                      |                 | single                 |
| return type                      |                 | spring                 |
| material                         |                 | steel                  |
| weight, ready for use            | kg              | 13.3                   |
| ASME                             |                 | B30.1                  |

## Standard supplied with

- High Flow female coupler A 118Flat saddle