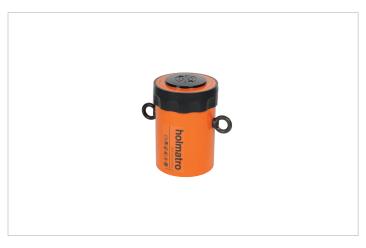

## **HGC 100 S 10** | Multi Purpose Cylinder

| Specifications                   |         |                        |
|----------------------------------|---------|------------------------|
| article number                   |         | 100.112.258            |
| short description                |         | Multi Purpose Cylinder |
| model                            |         | HGC 100 S 10           |
| max. working pressure            | bar/Mpa | 720 / 72               |
| tonnage                          | t       | 100                    |
| stroke                           | mm      | 100                    |
| closed height                    | mm      | 268                    |
| capacity                         | kN/t    | 1031 / 105.1           |
| effective pressure area          | cm²     | 143.1                  |
| required oil content (effective) | СС      | 1431                   |
| connection                       |         | A 118                  |
| cylinder type                    |         | multi purpose          |
| acting type                      |         | single                 |
| return type                      |         | spring                 |
| material                         |         | steel                  |
| weight, ready for use            | kg      | 42.2                   |
| ASME                             |         | B30.1                  |