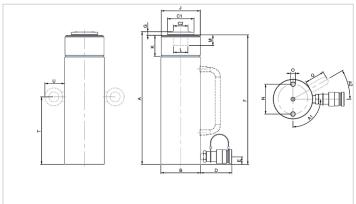

| ASME                         |            | B30.1        |
|------------------------------|------------|--------------|
|                              |            |              |
| Technical drawing dimensions |            |              |
| dimension A                  | mm         | 268          |
| dimension B                  | mm         | 175          |
| dimension C1                 | mm         | 117          |
| dimension C2                 | mm         | 72           |
| dimension D                  | mm         | 80           |
| dimension E                  | mm         | 30           |
| dimension F                  | mm         | 260          |
| dimension G                  | mm         | 10           |
| dimension J                  | threadsize | 6 7/8"-12-UN |
| dimension K                  | mm         | 57           |
| dimension L                  | mm         | 80           |
| dimension M                  | mm         | 10           |
| dimension N                  | mm         | 146          |
| dimension O                  | threadsize | M12x24 (4x)  |
| dimension T                  | mm         | 150          |

mm

54

## Standard supplied with

- High Flow female coupler A 118
- Flat saddle

dimension U

angle A1