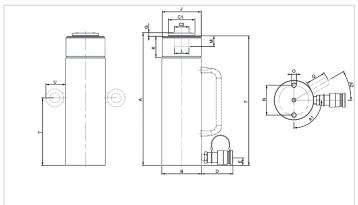

| Technical drawing dimensions |            |            |
|------------------------------|------------|------------|
| dimension A                  | mm         | 172        |
| dimension B                  | mm         | 60         |
| dimension C1                 | mm         | 38         |
| dimension C2                 | mm         | 21         |
| dimension D                  | mm         | 80         |
| dimension E                  | mm         | 20         |
| dimension F                  | mm         | 168        |
| dimension G                  | mm         | 5          |
| dimension J                  | threadsize | 2¼"-14-UNS |
| dimension K                  | mm         | 31         |
| dimension L                  | threadsize | 1"-8-UNC   |
| dimension M                  | mm         | 20         |
| dimension N                  | mm         | 40         |
| dimension O                  | threadsize | M8x12 (2x) |
| angle A1                     | 0          | 90         |