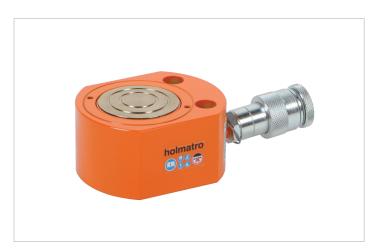

## HFC 30 S 1.5 | Flat Cylinder

| Specifications                   |                 |               |
|----------------------------------|-----------------|---------------|
| article number                   |                 | 100.112.295   |
| short description                |                 | Flat Cylinder |
| model                            |                 | HFC 30 S 1.5  |
| max. working pressure            | bar/Mpa         | 720 / 72      |
| tonnage                          | t               | 30            |
| stroke                           | mm              | 15            |
| closed height                    | mm              | 60            |
| capacity                         | kN/t            | 318.1 / 32.4  |
| effective pressure area          | cm <sup>2</sup> | 44.2          |
| required oil content (effective) | CC              | 66.3          |
| connection                       |                 | A 118         |
| cylinder type                    |                 | flat          |
| acting type                      |                 | single        |
| return type                      |                 | spring        |
| material                         |                 | steel         |
| weight, ready for use            | kg              | 4.2           |
| ASME                             |                 | B30.1         |

## Standard supplied with

• High Flow female coupler A 118