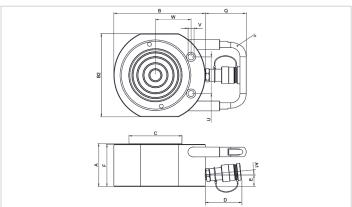

| Technical drawing dimensions |    |     |
|------------------------------|----|-----|
| dimension A                  | mm | 60  |
| dimension B                  | mm | 116 |
| dimension B2                 | mm | 95  |
| dimension C                  | mm | 62  |
| dimension D                  | mm | 77  |
| dimension E                  | mm | 19  |
| dimension F                  | mm | 58  |
| dimension U                  | mm | 52  |
| dimension V                  | mm | 11  |
| dimension W                  | mm | 44  |
| angle A1                     | 0  | 5   |