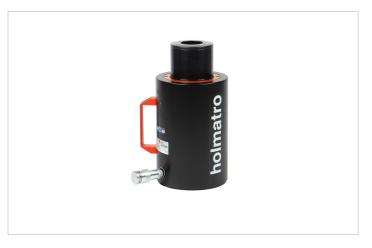

## HAHC60\$5 | Aluminum Hollow Plunger Cylinder

| Specifications                   |                 |                                     |
|----------------------------------|-----------------|-------------------------------------|
| article number                   |                 | 100.112.376                         |
| short description                |                 | Aluminum Hollow Plunger<br>Cylinder |
| model                            |                 | HAHC60S5                            |
| max. working pressure            | bar/Mpa         | 720 / 72                            |
| tonnage                          | t               | 60                                  |
| stroke                           | mm              | 50                                  |
| closed height                    | mm              | 243                                 |
| capacity                         | kN/t            | 606 / 61.8                          |
| effective pressure area          | cm <sup>2</sup> | 84.2                                |
| required oil content (effective) | CC              | 421                                 |
| connection                       |                 | A 118                               |
| cylinder type                    |                 | hollow plunger                      |
| acting type                      |                 | single                              |
| return type                      |                 | spring                              |
| material                         |                 | aluminium                           |
| weight, ready for use            | kg              | 15.5                                |
| ASME                             |                 | B30.1                               |