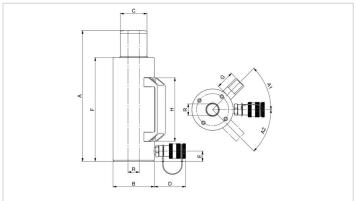

| Technical drawing dimensions |    |      |  |  |
|------------------------------|----|------|--|--|
| dimension A                  | mm | 243  |  |  |
| dimension B                  | mm | 186  |  |  |
| dimension C                  | mm | 110  |  |  |
| dimension D                  | mm | 80   |  |  |
| dimension E                  | mm | 33   |  |  |
| dimension F                  | mm | 176  |  |  |
| dimension G                  | mm | 43.5 |  |  |
| dimension H                  | mm | 150  |  |  |
| dimension R                  | mm | 56   |  |  |
| angle A1                     | ۰  | 40   |  |  |