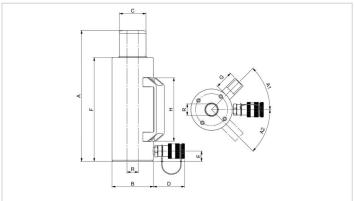

| Technical drawing dimensions |    |      |  |
|------------------------------|----|------|--|
| dimension A                  | mm | 518  |  |
| dimension B                  | mm | 186  |  |
| dimension C                  | mm | 110  |  |
| dimension D                  | mm | 80   |  |
| dimension E                  | mm | 33   |  |
| dimension F                  | mm | 376  |  |
| dimension G                  | mm | 43.5 |  |
| dimension H                  | mm | 150  |  |
| dimension R                  | mm | 56   |  |
| angle A1                     | 0  | 40   |  |
| angle A2                     | 0  | 40   |  |