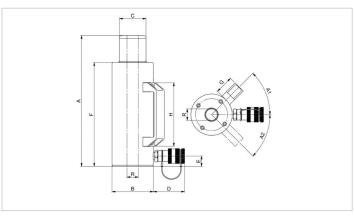

| holmatro |
|----------|
| c -      |

| Technical drawing dimensions |    |      |  |  |
|------------------------------|----|------|--|--|
| dimension A                  | mm | 295  |  |  |
| dimension B                  | mm | 186  |  |  |
| dimension C                  | mm | 110  |  |  |
| dimension D                  | mm | 80   |  |  |
| dimension E                  | mm | 33   |  |  |
| dimension F                  | mm | 226  |  |  |
| dimension G                  | mm | 43.5 |  |  |
| dimension H                  | mm | 150  |  |  |
| dimension R                  | mm | 56   |  |  |
| angle A1                     | o  | 40   |  |  |