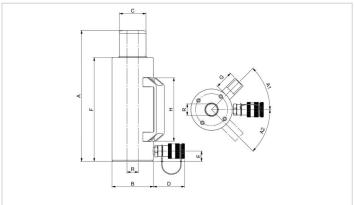

| weight, ready for asc        | Ng | 0.1   |  |
|------------------------------|----|-------|--|
| ASME                         |    | B30.1 |  |
|                              |    |       |  |
| Technical drawing dimensions |    |       |  |
| dimension A                  | mm | 185   |  |
| dimension B                  | mm | 126   |  |
| dimension C                  | mm | 83    |  |
| dimension D                  | mm | 80    |  |
| dimension E                  | mm | 33    |  |
| dimension F                  | mm | 162   |  |