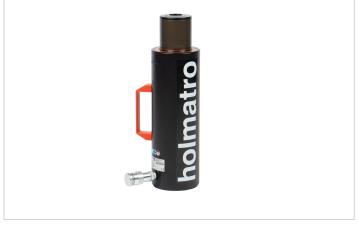

## **HAHC30\$5** | Aluminum Hollow Plunger Cylinder

| Specifications                   |                 |                                     |
|----------------------------------|-----------------|-------------------------------------|
| article number                   |                 | 100.112.371                         |
| short description                |                 | Aluminum Hollow Plunger<br>Cylinder |
| model                            |                 | HAHC30S5                            |
| max. working pressure            | bar/Mpa         | 720 / 72                            |
| tonnage                          | t               | 30                                  |
| stroke                           | mm              | 50                                  |
| closed height                    | mm              | 185                                 |
| capacity                         | kN/t            | 343 / 35                            |
| effective pressure area          | cm <sup>2</sup> | 47.7                                |
| required oil content (effective) | CC              | 238                                 |
| connection                       |                 | A 118                               |
| cylinder type                    |                 | hollow plunger                      |
| acting type                      |                 | single                              |
| return type                      |                 | spring                              |
| material                         |                 | aluminium                           |
| weight, ready for use            | kg              | 6.1                                 |
| ASME                             |                 | B30.1                               |