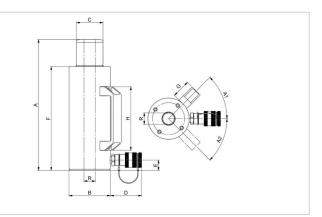

| Technical drawing dimensions |    |      |
|------------------------------|----|------|
| dimension A                  | mm | 390  |
| dimension B                  | mm | 126  |
| dimension C                  | mm | 83   |
| dimension D                  | mm | 80   |
| dimension E                  | mm | 33   |
| dimension F                  | mm | 312  |
| dimension G                  | mm | 43.5 |
| dimension H                  | mm | 150  |
| dimension R                  | mm | 34   |
| angle A1                     | 0  | 45   |