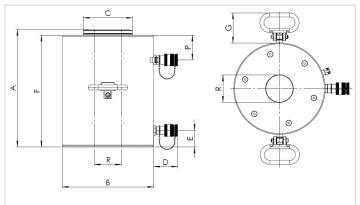

| Technical drawing dimensions |    |      |
|------------------------------|----|------|
| dimension A                  | mm | 429  |
| dimension B                  | mm | 245  |
| dimension C                  | mm | 140  |
| dimension D                  | mm | 80   |
| dimension E                  | mm | 41   |
| dimension F                  | mm | 413  |
| dimension G                  | mm | 88.5 |
| dimension P                  | mm | 68   |
| dimension R                  | mm | 80   |