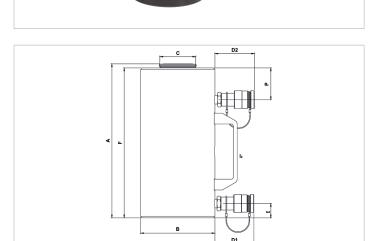

| Technical drawing dimensions |    |      |
|------------------------------|----|------|
| dimension A                  | mm | 251  |
| dimension B                  | mm | 145  |
| dimension C                  | mm | 70   |
| dimension D1                 | mm | 76   |
| dimension D2                 | mm | 76   |
| dimension E                  | mm | 28   |
| dimension F                  | mm | 243  |
| dimension P                  | mm | 72   |
| I type                       |    | [12] |