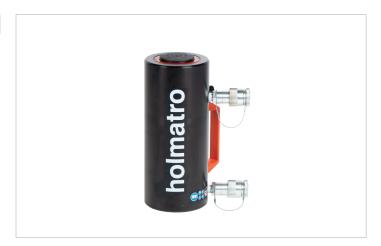

## **HAC 30 H 5** | Aluminium Cylinder

| Specifications                    |                 |                    |
|-----------------------------------|-----------------|--------------------|
| article number                    |                 | 100.122.086        |
| short description                 |                 | Aluminium Cylinder |
| model                             |                 | HAC 30 H 5         |
| max. working pressure             | bar/Mpa         | 720 / 72           |
| tonnage                           | t               | 30                 |
| stroke                            | mm              | 50                 |
| closed height                     | mm              | 197                |
| capacity                          | kN/t            | 318.1 / 32.4       |
| effective pressure area (press)   | cm <sup>2</sup> | 44.2               |
| effective pressure area (retract) | cm <sup>2</sup> | 11                 |
| required oil content (effective)  | CC              | 166                |
| required oil content (press)      | CC              | 221                |
| required oil content (retract)    | CC              | 55                 |
| connection                        |                 | A 118              |
| cylinder type                     |                 | standard           |
| acting type                       |                 | double             |
| return type                       |                 | hydraulic          |
| material                          |                 | aluminium          |
| weight, ready for use             | kg              | 6.9                |
| ASME                              |                 | B30.1              |

## Standard supplied with High Flow female coupler A 118 Flat saddle