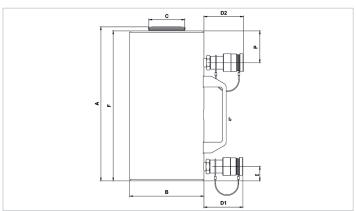

| Technical drawing dimensions |    |       |
|------------------------------|----|-------|
| dimension A                  | mm | 197   |
| dimension B                  | mm | 125   |
| dimension C                  | mm | 65    |
| dimension D1                 | mm | 76    |
| dimension D2                 | mm | 76    |
| dimension E                  | mm | 28    |
| dimension F                  | mm | 191.1 |
| dimension P                  | mm | 72    |