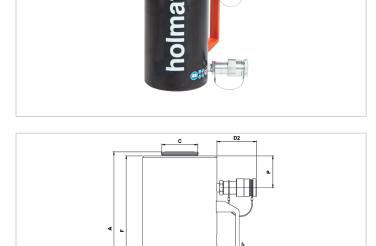

## HAC 30 H 15 | Aluminium Cylinder

| Specifications                    |                 |                    |
|-----------------------------------|-----------------|--------------------|
| article number                    |                 | 100.122.080        |
| short description                 |                 | Aluminium Cylinder |
| model                             |                 | HAC 30 H 15        |
| max. working pressure             | bar/Mpa         | 720 / 72           |
| tonnage                           | t               | 30                 |
| stroke                            | mm              | 150                |
| closed height                     | mm              | 297                |
| capacity                          | kN/t            | 318.1 / 32.4       |
| effective pressure area (press)   | cm²             | 44.2               |
| effective pressure area (retract) | cm <sup>2</sup> | 11                 |
| required oil content (effective)  | CC              | 497                |
| required oil content (press)      | CC              | 662                |
| required oil content (retract)    | CC              | 165                |
| connection                        |                 | A 118              |
| cylinder type                     |                 | standard           |
| acting type                       |                 | double             |
| return type                       |                 | hydraulic          |
| material                          |                 | aluminium          |
| weight, ready for use             | kg              | 10.2               |
| ASME                              |                 | B30.1              |

| Technical drawing dimensions |    |       |
|------------------------------|----|-------|
| dimension A                  | mm | 297   |
| dimension B                  | mm | 125   |
| dimension C                  | mm | 65    |
| dimension D1                 | mm | 76    |
| dimension D2                 | mm | 76    |
| dimension E                  | mm | 28    |
| dimension F                  | mm | 291.5 |
| dimension P                  | mm | 72    |
| I type                       |    | [12]  |