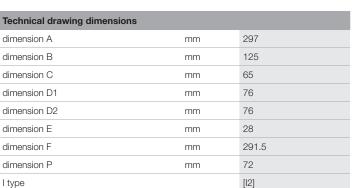

| Technical drawing dimensions |    |       |
|------------------------------|----|-------|
| dimension A                  | mm | 297   |
| dimension B                  | mm | 125   |
| dimension C                  | mm | 65    |
| dimension D1                 | mm | 76    |
| dimension D2                 | mm | 76    |
| dimension E                  | mm | 28    |
| dimension F                  | mm | 291.5 |
| dimension P                  | mm | 72    |
| I type                       |    | [12]  |