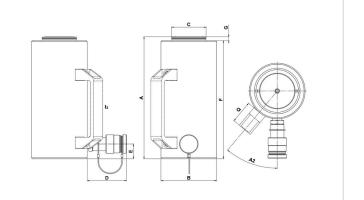

| Technical drawing dimensions |    |     |
|------------------------------|----|-----|
| dimension A                  | mm | 164 |
| dimension B                  | mm | 82  |
| dimension C                  | mm | 52  |
| dimension D                  | mm | 76  |
| dimension E                  | mm | 25  |
| dimension F                  | mm | 157 |
| dimension G                  | mm | 7   |