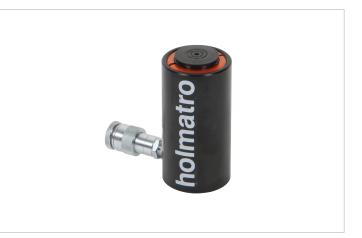

# HAC 20 S 5 Aluminium Cylinder

| Specifications                   |                 |                    |  |
|----------------------------------|-----------------|--------------------|--|
| article number                   |                 | 100.112.267        |  |
| short description                |                 | Aluminium Cylinder |  |
| model                            |                 | HAC 20 S 5         |  |
| max. working pressure            | bar/Mpa         | 720 / 72           |  |
| tonnage                          | t               | 20                 |  |
| stroke                           | mm              | 50                 |  |
| closed height                    | mm              | 164                |  |
| capacity                         | kN/t            | 204 / 20.8         |  |
| effective pressure area          | CM <sup>2</sup> | 28.3               |  |
| required oil content (effective) | CC              | 141                |  |
| connection                       |                 | A 118              |  |
| cylinder type                    |                 | standard           |  |
| acting type                      |                 | single             |  |
| return type                      |                 | spring             |  |
| material                         |                 | aluminium          |  |
| weight, ready for use            | kg              | 2.6                |  |
| ASME                             |                 | B30.1              |  |