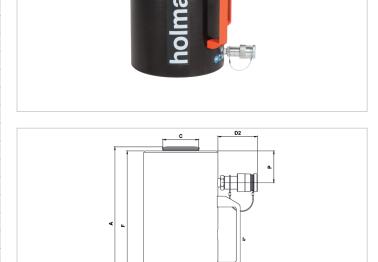

## HAC 150 H 5 | Aluminium Cylinder

| Specifications                    |                 |                    |
|-----------------------------------|-----------------|--------------------|
| article number                    |                 | 100.122.075        |
| short description                 |                 | Aluminium Cylinder |
| model                             |                 | HAC 150 H 5        |
| max. working pressure             | bar/Mpa         | 720 / 72           |
| tonnage                           | t               | 150                |
| stroke                            | mm              | 50                 |
| closed height                     | mm              | 248                |
| capacity                          | kN/t            | 1539.5 / 157       |
| effective pressure area (press)   | cm <sup>2</sup> | 213.8              |
| effective pressure area (retract) | cm <sup>2</sup> | 91.1               |
| required oil content (effective)  | CC              | 613                |
| required oil content (press)      | CC              | 1069               |
| required oil content (retract)    | CC              | 455                |
| connection                        |                 | A 118              |
| cylinder type                     |                 | standard           |
| acting type                       |                 | double             |
| return type                       |                 | hydraulic          |
| material                          |                 | aluminium          |
| weight, ready for use             | kg              | 27.7               |
| ASME                              |                 | B30.1              |

| Technical drawing dimensions |    |      |
|------------------------------|----|------|
| dimension A                  | mm | 248  |
| dimension B                  | mm | 235  |
| dimension C                  | mm | 125  |
| dimension D1                 | mm | 76   |
| dimension D2                 | mm | 76   |
| dimension E                  | mm | 35   |
| dimension F                  | mm | 240  |
| dimension P                  | mm | 72   |
| I type                       |    | [12] |