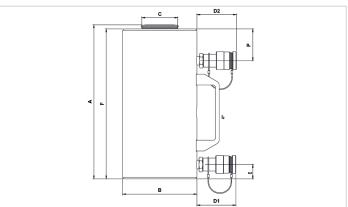

| Technical drawing dimensions |    |      |
|------------------------------|----|------|
| dimension A                  | mm | 346  |
| dimension B                  | mm | 195  |
| dimension C                  | mm | 105  |
| dimension D1                 | mm | 76   |
| dimension D2                 | mm | 76   |
| dimension E                  | mm | 35   |
| dimension F                  | mm | 335  |
| dimension P                  | mm | 72   |
| I type                       |    | [12] |