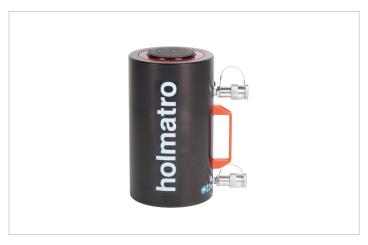

## HAC 100 H 15 | Aluminium Cylinder

| Specifications                    |                 |                    |  |
|-----------------------------------|-----------------|--------------------|--|
| article number                    |                 | 100.122.107        |  |
| short description                 |                 | Aluminium Cylinder |  |
| model                             |                 | HAC 100 H 15       |  |
| max. working pressure             | bar/Mpa         | 720 / 72           |  |
| tonnage                           | t               | 100                |  |
| stroke                            | mm              | 150                |  |
| closed height                     | mm              | 346                |  |
| capacity                          | kN/t            | 1030.6 / 105.1     |  |
| effective pressure area (press)   | cm <sup>2</sup> | 143.1              |  |
| effective pressure area (retract) | cm <sup>2</sup> | 56.5               |  |
| required oil content (effective)  | CC              | 1298               |  |
| required oil content (press)      | CC              | 2146               |  |
| required oil content (retract)    | CC              | 848                |  |
| connection                        |                 | A 118              |  |
| cylinder type                     |                 | standard           |  |
| acting type                       |                 | double             |  |
| return type                       |                 | hydraulic          |  |
| material                          |                 | aluminium          |  |
| weight, ready for use             | kg              | 26.8               |  |
| ASME                              |                 | B30.1              |  |

## Standard supplied with

- High Flow female coupler A 118
- Flat saddle