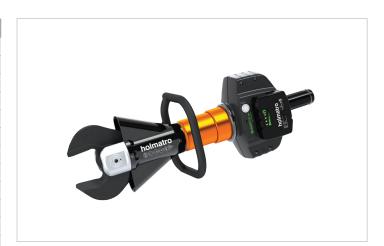

## BCU 40 A 20 | Battery Cutter

| Specifications                   |         |                |
|----------------------------------|---------|----------------|
| article number                   |         | 170.012.135    |
| model                            |         | BCU 40 A 20    |
| blade type                       |         | 20 short       |
| cutter type                      |         | mobile         |
| short description                |         | Battery Cutter |
| battery included                 |         | no             |
| max. working pressure            | bar/Mpa | 500 / 50       |
| max. cutting opening             | mm      | 102            |
| max. cutting force               | kN/t    | 594 / 60.6     |
| protection rate                  |         | IP54           |
| sound emission @ 1m/3.25ft       | dB(A)   | 65             |
| sound emission @ 4m/13ft         | dB(A)   | 74             |
| required oil content (effective) | CC      | 163            |
| weight, ready for use            | kg      | 23.2           |
| temperature range                | °C      | -20 + 55       |