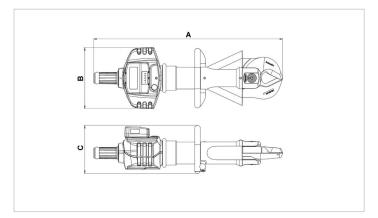

| Technical drawing dimensions |    |     |
|------------------------------|----|-----|
| dimension A                  | mm | 854 |
| dimension B                  | mm | 277 |
| dimension C                  | mm | 218 |