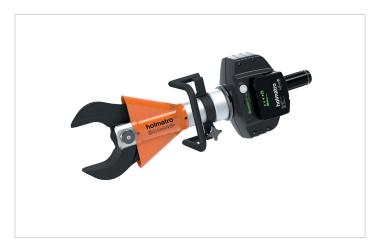

## BCU 10 A 30 | Battery Cutter

| Specifications                   |         |                |
|----------------------------------|---------|----------------|
| article number                   |         | 170.012.132    |
| model                            |         | BCU 10 A 30    |
| blade type                       |         | 30 standard    |
| cutter type                      |         | mobile         |
| short description                |         | Battery Cutter |
| battery included                 |         | no             |
| max. working pressure            | bar/Mpa | 500 / 50       |
| max. cutting opening             | mm      | 158            |
| max. cutting force               | kN/t    | 246 / 25.1     |
| protection rate                  |         | IP54           |
| sound emission @ 1m/3.25ft       | dB(A)   | 74             |
| sound emission @ 4m/13ft         | dB(A)   | 65             |
| required oil content (effective) | CC      | 84             |
| weight, ready for use            | kg      | 19.5           |
| temperature range                | °C      | -20 + 55       |