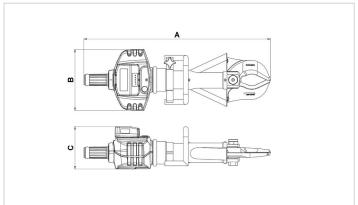

| Technical drawing dimensions |    |     |
|------------------------------|----|-----|
| dimension A                  | mm | 843 |
| dimension B                  | mm | 277 |
| dimension C                  | mm | 192 |