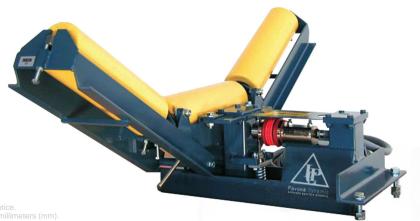

**Technical specifications** 

PWS10220220127

The BK SERIES product is used in dynamic weighing and allows the realization of a weighing system on conveyor belts (new or existing) in the basin. The weighing system is completed with the connection to a flow controller for conveyor belt. Although the structure of the BK SERIES weighing instrument is very robust and capable of accommodating thoughtful loads, an easy-to-install overload protection is available as an option. The precise adjustment of the roller height allows an easy and accurate setting. The BK SERIES tool can be used in all production fields.

All the measures indicated are expressed in millimeters (mm