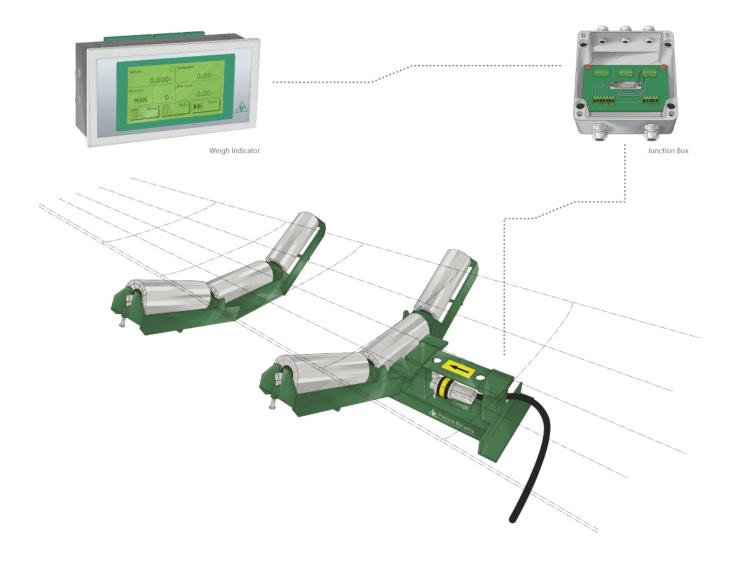

**Technical specifications** 

PWS10220220127

The BK SERIES product is used in dynamic weighing and allows the realization of a weighing system on conveyor belts (new or existing) in the basin. The weighing system is completed with the connection to a flow controller for conveyor belt. Although the structure of the BK SERIES weighing instrument is very robust and capable of accommodating thoughtful loads, an easy-to-install overload protection is available as an option. The precise adjustment of the roller height allows an easy and accurate setting. The BK SERIES tool can be used in all production fields.

| Rated load (RL):                     | 35 ÷ 350 Kg      |
|--------------------------------------|------------------|
| Ultimate overload:                   | 100 % RL         |
| Degree of protection:                | IP67             |
| Temperature range:                   | -10 ÷ +50 °C     |
| Rated output RO:                     | 1 mV/V           |
| Power supply:                        | 10 ÷ 15 Vdc      |
| Accuracy full scale:                 | ±0.1 ÷ 0.5 % RL  |
| Cable Lenght:                        | 3m               |
| Breaking load:                       | 300 % RL         |
| Combined error cell (% of capacity): | 0.05 % RL        |
| Accuracy:                            | ±0.25 ÷ 0.5 % RL |
| Conveyor capacity:                   | <= 800 t/h       |
| Maximum width of the belt:           | 1.300 mm         |