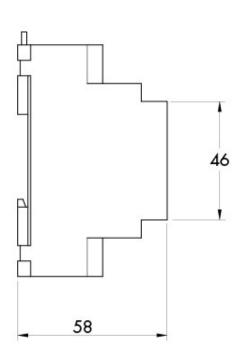

| Material:              | NORYL UL 94 V-0 flame retardant                               |
|------------------------|---------------------------------------------------------------|
| Degree of protection:  | IP40                                                          |
| Temperature range:     | -10°C ÷ +40°C (max umidity 85% without condensation)          |
| Storage temperature:   | -20 ÷ +50°C                                                   |
| Serial port:           | RS422, Profibus DP                                            |
| Power supply:          | 24 Vcc ±15%                                                   |
| Regulatory compliance: | EN50081-1, EN50082-2 for EMC; EN61010-1 for electrical safety |
| Weight:                | 120 g                                                         |
| Baud rate fieldbus:    | 12 Mbit/sec                                                   |
| Dimensions:            | 71mm x 90mm x 58mm (LxHxD)                                    |
| Fieldbus:              | Modbus                                                        |
| Baud rate:             | 34.800 bit/sec                                                |
| Cable Lenght:          | 100m                                                          |
| Isolation:             | Class II                                                      |
| Installation category: | Cat. II                                                       |
| Power consumption:     | 3 VA                                                          |

All indicated data may be changed without notice.

All the measures indicated are expressed in millimeters (mm)