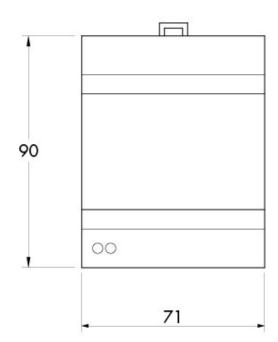

| Material:              | NORYL UL 94 V-0 flame retardant                               |
|------------------------|---------------------------------------------------------------|
| Degree of protection:  | IP40                                                          |
| Temperature range:     | -10°C ÷ +40°C (max umidity 85% without condensation)          |
| Storage temperature:   | -20 ÷ +50°C                                                   |
| Serial port:           | RS422, Profibus DP                                            |
| Power supply:          | 24 Vcc ±15%                                                   |
| Regulatory compliance: | EN50081-1, EN50082-2 for EMC; EN61010-1 for electrical safety |
| Weight:                | 120 g                                                         |
| Baud rate fieldbus:    | 12 Mbit/sec                                                   |
| Dimensions:            | 71mm x 90mm x 58mm (LxHxD)                                    |
| Fieldbus:              | Modbus                                                        |
| Baud rate:             | 34.800 bit/sec                                                |
| Cable Lenght:          | 100m                                                          |
| Isolation:             | Class II                                                      |
| Installation category: | Cat. II                                                       |
| Power consumption:     | 3 VA                                                          |

All indicated data may be changed without notice.

All the measures indicated are expressed in millimeters (mm)