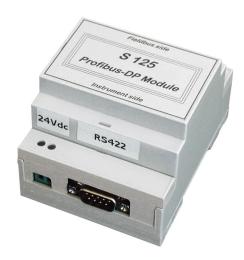

## Technical specifications

PWS16420220127

The serial converter S125 Profibus DP is used for long-distance serial connection and covers distances from 15 m to 200 m. The serial converter S125 is compliant with: EN50081-1, EN50082-2 for EMC, EN61010-1 for Electrical Safety.

| Material:              | NORYL UL 94 V-0 flame retardant                               |
|------------------------|---------------------------------------------------------------|
| Degree of protection:  | IP40                                                          |
| Temperature range:     | -10°C ÷ +40°C (max umidity 85% without condensation)          |
| Storage temperature:   | -20 ÷ +50°C                                                   |
| Serial port:           | RS422, Profibus DP                                            |
| Power supply:          | 24 Vcc ±15%                                                   |
| Regulatory compliance: | EN50081-1, EN50082-2 for EMC; EN61010-1 for electrical safety |
| Weight:                | 120 g                                                         |
| Baud rate fieldbus:    | 12 Mbit/sec                                                   |
| Dimensions:            | 71mm x 90mm x 58mm (LxHxD)                                    |
| Fieldbus:              | Modbus                                                        |
| Baud rate:             | 34.800 bit/sec                                                |
| Cable Lenght:          | 100m                                                          |
| Isolation:             | Class II                                                      |
| Installation category: | Cat. II                                                       |
| Power consumption:     | 3 VA                                                          |