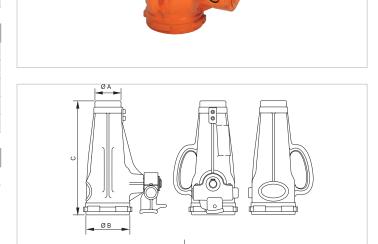

## JJ 1015 | Mechanical jack

| Specifications        |      |                 |  |
|-----------------------|------|-----------------|--|
| article number        |      | 200.401.001     |  |
| model                 |      | JJ 1015         |  |
| short description     |      | Mechanical jack |  |
| tonnage               | t    | 10              |  |
| stroke                | mm   | 150             |  |
| closed height         | mm   | 280             |  |
| capacity              | kN/t | 98.1 / 10       |  |
| weight, ready for use | kg   | 12.0            |  |

| Technical drawing dimensions |    |     |
|------------------------------|----|-----|
| dimension A                  | mm | 65  |
| dimension B                  | mm | 108 |
| dimension C                  | mm | 280 |
| dimension D                  | mm | 25  |
| dimension E                  | mm | 600 |