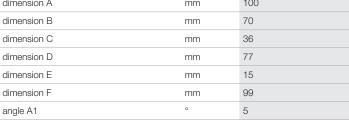

| material                     |         | steel |
|------------------------------|---------|-------|
| weight, ready for use        | kg      | 2.9   |
| ASME                         |         | B30.1 |
|                              |         |       |
| Technical drawing dimensions |         |       |
| dimension A                  | mm      | 100   |
| dimension B                  | mm      | 70    |
| dimension C                  | mm      | 36    |
| dimension D                  | mm      | 77    |
| dimension E                  | mm      | 15    |
| dimension F                  | 120.120 | 00    |