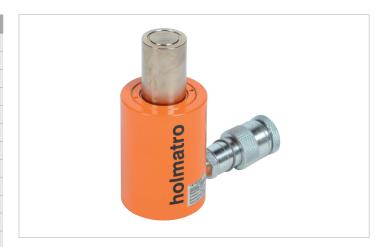

## **HSC 10 S 5** | Short Stroke Cylinder

| Specifications                   |                 |                       |
|----------------------------------|-----------------|-----------------------|
| article number                   |                 | 100.112.300           |
| short description                |                 | Short Stroke Cylinder |
| model                            |                 | HSC 10 S 5            |
| max. working pressure            | bar/Mpa         | 720 / 72              |
| tonnage                          | t               | 10                    |
| stroke                           | mm              | 50                    |
| closed height                    | mm              | 100                   |
| capacity                         | kN/t            | 99.8 / 10.2           |
| effective pressure area          | cm <sup>2</sup> | 13.9                  |
| required oil content (effective) | CC              | 69.3                  |
| connection                       |                 | A 118                 |
| cylinder type                    |                 | short stroke          |
| acting type                      |                 | single                |
| return type                      |                 | spring                |
| material                         |                 | steel                 |
| weight, ready for use            | kg              | 2.9                   |
| ASME                             |                 | B30.1                 |

## Standard supplied with

• High Flow female coupler A 118