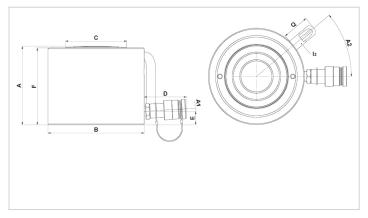

| material                     |         | steel |
|------------------------------|---------|-------|
| weight, ready for use        | kg      | 2.9   |
| ASME                         |         | B30.1 |
|                              |         |       |
| Technical drawing dimensions |         |       |
| dimension A                  | mm      | 100   |
| dimension B                  | mm      | 70    |
| dimension C                  | mm      | 36    |
| dimension D                  | mm      | 77    |
| dimension E                  | mm      | 15    |
| dimension F                  | 120.120 | 00    |