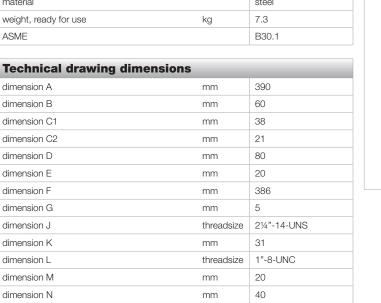

## Multi Purpose Cylinder | HGC 10 S 30

| Specifications                   |                 |                        |
|----------------------------------|-----------------|------------------------|
| article number                   |                 | 100.112.224            |
| short description                |                 | Multi Purpose Cylinder |
| model                            |                 | HGC 10 S 30            |
| max. working pressure            | bar/Mpa         | 720 / 72               |
| tonnage                          | t               | 10                     |
| stroke                           | mm              | 300                    |
| closed height                    | mm              | 390                    |
| capacity                         | kN/t            | 100 / 10.2             |
| effective pressure area          | Cm <sup>2</sup> | 13.9                   |
| required oil content (effective) | CC              | 416                    |
| connection                       |                 | A 118                  |
| cylinder type                    |                 | multi purpose          |
| acting type                      |                 | single                 |
| return type                      |                 | spring                 |
| material                         |                 | steel                  |
| weight, ready for use            | kg              | 7.3                    |
| ASME                             |                 | B30.1                  |