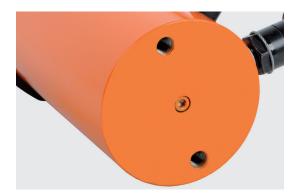

M8x12 (2x)

90

o threadsize

## Standard supplied with

• High Flow female coupler A 118

Flat saddle

dimension O

angle A1