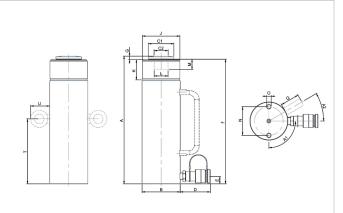

M8x12 (2x)

90

o threadsize

## Standard supplied with

• High Flow female coupler A 118

Flat saddle

dimension O

angle A1