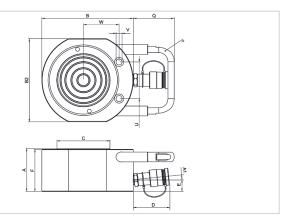

### Technical drawing dimensions

| recifical drawing dimensions |    |    |
|------------------------------|----|----|
| dimension A                  | mm | 46 |
| dimension B                  | mm | 85 |
| dimension B2                 | mm | 55 |
| dimension C                  | mm | 36 |
| dimension D                  | mm | 76 |
| dimension E                  | mm | 19 |
| dimension F                  | mm | 46 |
| dimension U                  | mm | 37 |
| dimension V                  | mm | 7  |
| dimension W                  | mm | 34 |