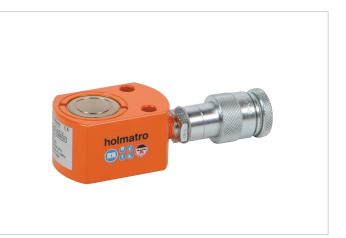

# HFC 10 S 1.5 | Flat Cylinder

| Specifications                   |                 |               |
|----------------------------------|-----------------|---------------|
| article number                   |                 | 100.112.292   |
| short description                |                 | Flat Cylinder |
| model                            |                 | HFC 10 S 1.5  |
| max. working pressure            | bar/Mpa         | 720 / 72      |
| tonnage                          | t               | 10            |
| stroke                           | mm              | 15            |
| closed height                    | mm              | 46            |
| capacity                         | kN/t            | 99.8 / 10.2   |
| effective pressure area          | cm <sup>2</sup> | 13.9          |
| required oil content (effective) | CC              | 28.8          |
| connection                       |                 | A 118         |
| cylinder type                    |                 | flat          |
| acting type                      |                 | single        |
| return type                      |                 | spring        |
| material                         |                 | steel         |
| weight, ready for use            | kg              | 1.6           |
| ASME                             |                 | B30.1         |

#### Standard supplied with

• High Flow female coupler A 118