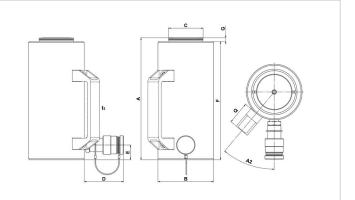

| Technical drawing dimensions |    |      |
|------------------------------|----|------|
| dimension A                  | mm | 283  |
| dimension B                  | mm | 130  |
| dimension C                  | mm | 72   |
| dimension D                  | mm | 76   |
| dimension E                  | mm | 30   |
| dimension F                  | mm | 275  |
| dimension G                  | mm | 8    |
| dimension Q                  | mm | 44   |
| angle A2                     | 0  | 40   |
| I type                       |    | [12] |