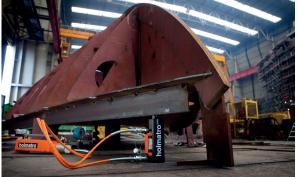

# HAC 50 S 15 | Aluminium Cylinder

| Specifications                   |                 |                    |
|----------------------------------|-----------------|--------------------|
| article number                   |                 | 100.112.263        |
| short description                |                 | Aluminium Cylinder |
| model                            |                 | HAC 50 S 15        |
| max. working pressure            | bar/Mpa         | 720 / 72           |
| tonnage                          | t               | 50                 |
| stroke                           | mm              | 150                |
| closed height                    | mm              | 283                |
| capacity                         | kN/t            | 510.4 / 52         |
| effective pressure area          | Cm <sup>2</sup> | 70.9               |
| required oil content (effective) | CC              | 1063               |
| connection                       |                 | A 118              |
| cylinder type                    |                 | standard           |
| acting type                      |                 | single             |
| return type                      |                 | spring             |
| material                         |                 | aluminium          |
| weight, ready for use            | kg              | 9.6                |
| ASME                             |                 | B30.1              |