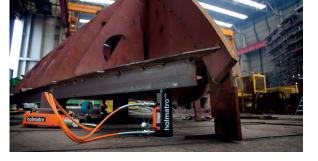

# HAC 50 S 15 | Aluminium Cylinder

| Specifications                   |                 |                    |
|----------------------------------|-----------------|--------------------|
| article number                   |                 | 100.112.263        |
| short description                |                 | Aluminium Cylinder |
| model                            |                 | HAC 50 S 15        |
| max. working pressure            | bar/Mpa         | 720 / 72           |
| tonnage                          | t               | 50                 |
| stroke                           | mm              | 150                |
| closed height                    | mm              | 283                |
| capacity                         | kN/t            | 510.4 / 52         |
| effective pressure area          | Cm <sup>2</sup> | 70.9               |
| required oil content (effective) | CC              | 1063               |
| connection                       |                 | A 118              |
| cylinder type                    |                 | standard           |
| acting type                      |                 | single             |
| return type                      |                 | spring             |
| material                         |                 | aluminium          |
| weight, ready for use            | kg              | 9.6                |
| ASME                             |                 | B30.1              |