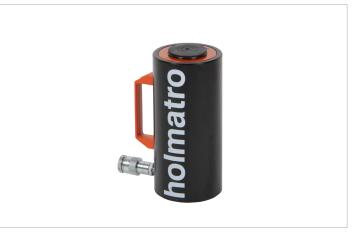

# HAC 50 S 15 | Aluminium Cylinder

| Specifications                   |                 |                    |
|----------------------------------|-----------------|--------------------|
| article number                   |                 | 100.112.263        |
| short description                |                 | Aluminium Cylinder |
| model                            |                 | HAC 50 S 15        |
| max. working pressure            | bar/Mpa         | 720 / 72           |
| tonnage                          | t               | 50                 |
| stroke                           | mm              | 150                |
| closed height                    | mm              | 283                |
| capacity                         | kN/t            | 510.4 / 52         |
| effective pressure area          | Cm <sup>2</sup> | 70.9               |
| required oil content (effective) | CC              | 1063               |
| connection                       |                 | A 118              |
| cylinder type                    |                 | standard           |
| acting type                      |                 | single             |
| return type                      |                 | spring             |
| material                         |                 | aluminium          |
| weight, ready for use            | kg              | 9.6                |
| ASME                             |                 | B30.1              |