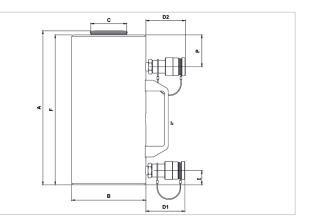

| Technical drawing dimensions |    |      |
|------------------------------|----|------|
| dimension A                  | mm | 301  |
| dimension B                  | mm | 145  |
| dimension C                  | mm | 70   |
| dimension D1                 | mm | 76   |
| dimension D2                 | mm | 76   |
| dimension E                  | mm | 28   |
| dimension F                  | mm | 293  |
| dimension P                  | mm | 72   |
| I type                       |    | [12] |