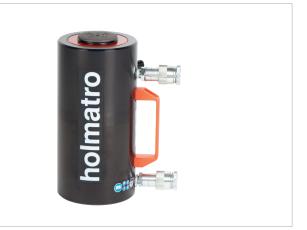

## HAC 50 H 15 | Aluminium Cylinder

| Specifications                    |                 |                    |
|-----------------------------------|-----------------|--------------------|
| article number                    |                 | 100.122.097        |
| short description                 |                 | Aluminium Cylinder |
| model                             |                 | HAC 50 H 15        |
| max. working pressure             | bar/Mpa         | 720 / 72           |
| tonnage                           | t               | 50                 |
| stroke                            | mm              | 150                |
| closed height                     | mm              | 301                |
| capacity                          | kN/t            | 510.4 / 52         |
| effective pressure area (press)   | Cm <sup>2</sup> | 70.9               |
| effective pressure area (retract) | Cm <sup>2</sup> | 32.4               |
| required oil content (effective)  | CC              | 577                |
| required oil content (press)      | CC              | 1063               |
| required oil content (retract)    | CC              | 486                |
| connection                        |                 | A 118              |
| cylinder type                     |                 | standard           |
| acting type                       |                 | double             |
| return type                       |                 | hydraulic          |
| material                          |                 | aluminium          |
| weight, ready for use             | kg              | 13.3               |
| ASME                              |                 | B30.1              |