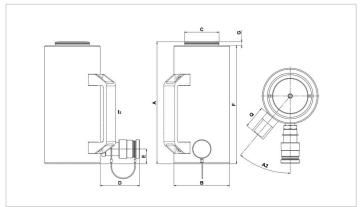

| Technical drawing dimensions |    |      |
|------------------------------|----|------|
| dimension A                  | mm | 325  |
| dimension B                  | mm | 189  |
| dimension C                  | mm | 107  |
| dimension D                  | mm | 76   |
| dimension E                  | mm | 35   |
| dimension F                  | mm | 317  |
| dimension G                  | mm | 8    |
| dimension Q                  | mm | 44   |
| angle A2                     | 0  | 40   |
| Itype                        |    | [12] |