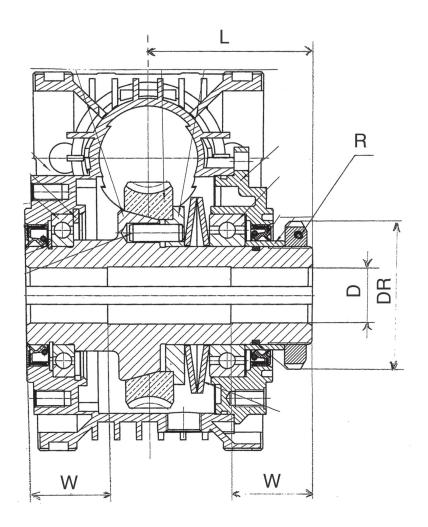

The hollow output shaft diameter is the same of standard gearboxes.

Gearbox dimensions, external ring nut excluded, are unchanged.

Adjusted the torque limiter with the ring nut in accordance to application request.

## DIMENSIONS

|    | 040     | 050     | 063     |  |
|----|---------|---------|---------|--|
| L  | 55      | 63,5    | 74      |  |
| DR | 45      | 56      | 62      |  |
| R  | M30x1,5 | M40x1,5 | M45x1,5 |  |
| D  | 18      | 25      | 25      |  |
| W  | 26      | 33      | 37      |  |