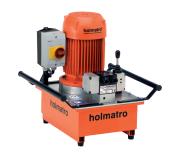

## 12 W 6 SD | Vari Pump

| Specifications                |     |                                    |
|-------------------------------|-----|------------------------------------|
| article number                |     | 100.152.033                        |
| model                         |     | 12 W 6 SD                          |
| max. working pressure         | psi | 10443                              |
| short description             |     | Vari Pump                          |
| capacity oil tank (effective) | OZ  | 202.9                              |
| number of outputs             |     | 1                                  |
| number of stages              |     | 2                                  |
| first stage output / min.     | OZ  | 108.2                              |
| second stage output / min.    | OZ  | 40.6                               |
| first stage pressure range    | psi | 0 - 2901                           |
| second stage pressure range   | psi | 2901 - 10443                       |
| operator type                 |     | electric motor                     |
| engine                        |     | 230 VAC - 1.5 kW - 50<br>Hz - 1 Ph |
| speed                         | rpm | 2850                               |
| weight, ready for use         | lb  | 88.2                               |
| dimensions (LxWxH)            | in  | 15.7 x 11.8 x 17.4                 |