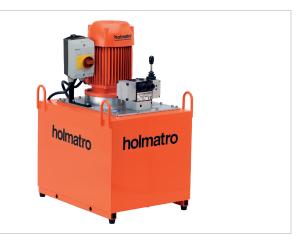

## 12 W 50 D Vari Pump

| Specifications                |     |                                    |
|-------------------------------|-----|------------------------------------|
| article number                |     | 100.152.036                        |
| model                         |     | 12 W 50 D                          |
| max. working pressure         | psi | 10443                              |
| short description             |     | Vari Pump                          |
| capacity oil tank (effective) | OZ  | 1690.7                             |
| number of outputs             |     | 1                                  |
| number of stages              |     | 2                                  |
| first stage output / min.     | OZ  | 108.2                              |
| second stage output / min.    | OZ  | 40.6                               |
| first stage pressure range    | psi | 0 - 2901                           |
| second stage pressure range   | psi | 2901 - 10443                       |
| operator type                 |     | electric motor                     |
| engine                        |     | 230 VAC - 1.5 kW - 50<br>Hz - 1 Ph |
| speed                         | rpm | 2850                               |
| weight, ready for use         | lb  | 211.6                              |
| dimensions (LxWxH)            | in  | 19.7 x 15 x 26.6                   |