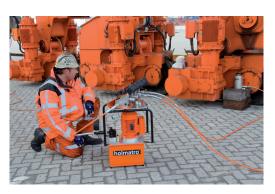

## 12 W 50 D Vari Pump

| Specifications                |     |                                    |
|-------------------------------|-----|------------------------------------|
| article number                |     | 100.152.036                        |
| model                         |     | 12 W 50 D                          |
| max. working pressure         | psi | 10443                              |
| short description             |     | Vari Pump                          |
| capacity oil tank (effective) | OZ  | 1690.7                             |
| number of outputs             |     | 1                                  |
| number of stages              |     | 2                                  |
| first stage output / min.     | OZ  | 108.2                              |
| second stage output / min.    | OZ  | 40.6                               |
| first stage pressure range    | psi | 0 - 2901                           |
| second stage pressure range   | psi | 2901 - 10443                       |
| operator type                 |     | electric motor                     |
| engine                        |     | 230 VAC - 1.5 kW - 50<br>Hz - 1 Ph |
| speed                         | rpm | 2850                               |
| weight, ready for use         | lb  | 211.6                              |
| dimensions (LxWxH)            | in  | 19.7 x 15 x 26.6                   |