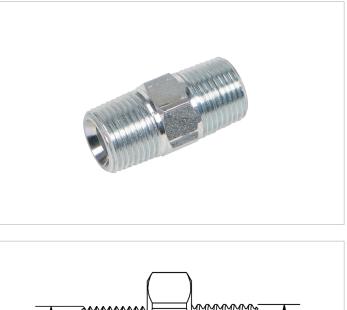

## Nipple

|            | 100.581.101 |
|------------|-------------|
|            | 100.001.101 |
|            | Nipple      |
|            |             |
| threadsize | 3/8" NPT    |
| threadsize | 3/8" NPT    |
|            |             |