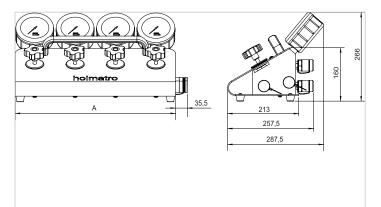

## Technical drawing dimensions dimension A mm 480

| Accessones                              |             |  |
|-----------------------------------------|-------------|--|
| Assembly Set Flowpanel HMS On Vari Pump | 100.182.111 |  |
| Assembly Set Flowpanel HMD On Vari Pump | 100.182.112 |  |