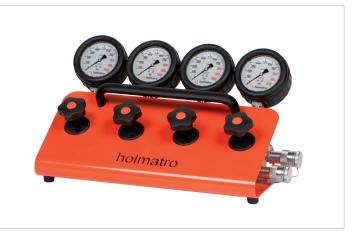

## HMD 4 C | FlowPanel Control Manifold

| Specifications         |    |                               |
|------------------------|----|-------------------------------|
| article number         |    | 100.172.041                   |
| model                  |    | HMD 4 C                       |
| short description      |    | FlowPanel Control<br>Manifold |
| number of outlet ports |    | 4                             |
| couplers               |    | yes                           |
| pressure gauge         |    | yes                           |
| weight, ready for use  | kg | 19.7                          |
|                        |    |                               |